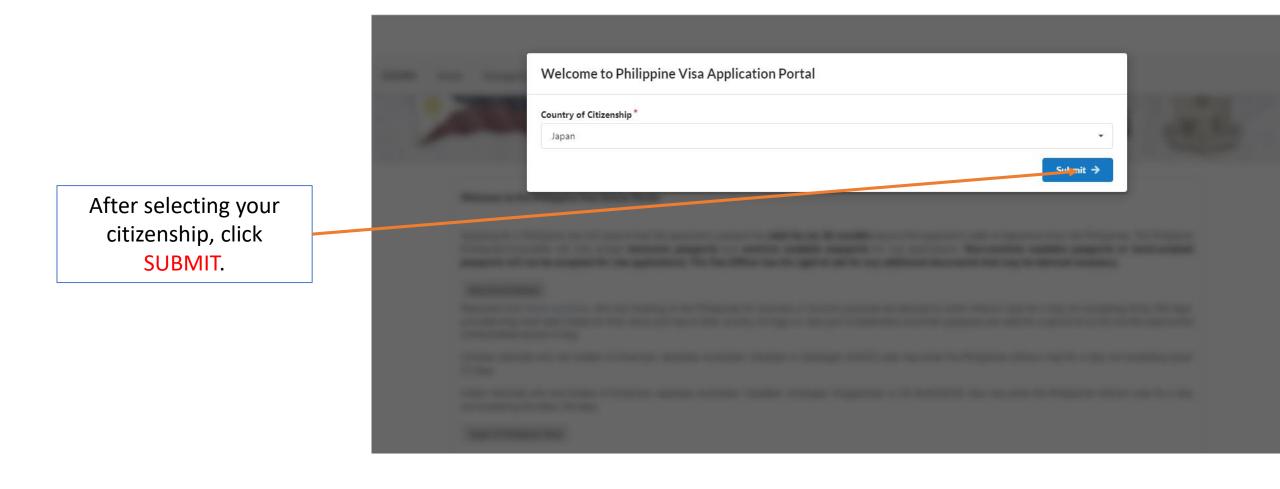

#### Welcome to the Philippine Visa Online Portal.

Applying for a Philippine visa will require that the applicant's passport be valid for six (6) months beyond the applicant's date of departure from the Philippines. The Philippine Embassies/Consulates will only accept electronic passports and machine readable passports for visa applications. Non-machine readable passports or hand-scripted passports will not be accepted for visa applications. The Visa Officer has the right to ask for any additional documents that may be deemed necessary.