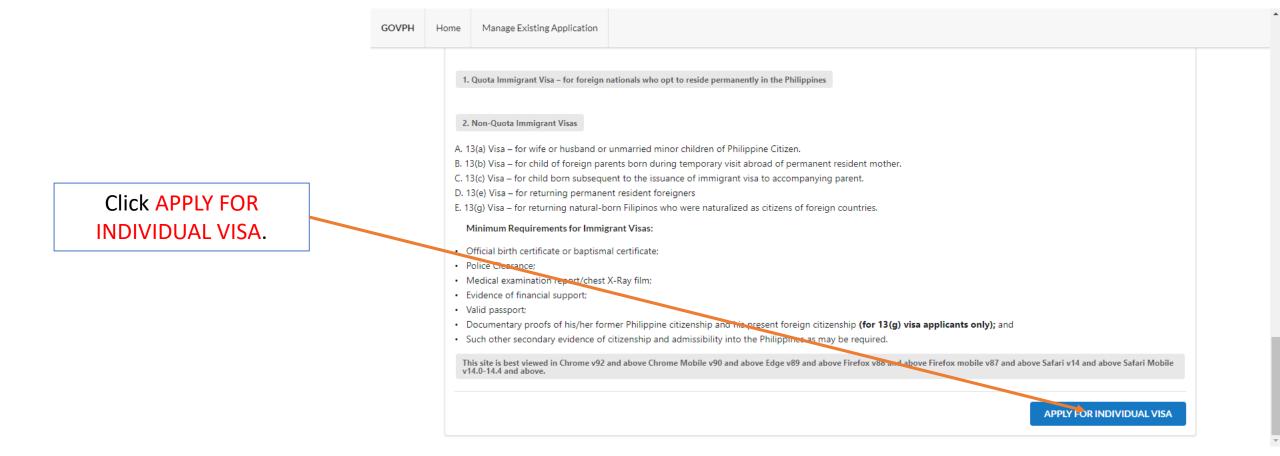

Click **CONTINUE** once you have read the reminder

GOVPH Home Manage Existing Application

Once you are directed to this page, scroll down until the end.

For the latest and applicable visa requirements and immigration guidelines, kindly check the Embassy website.