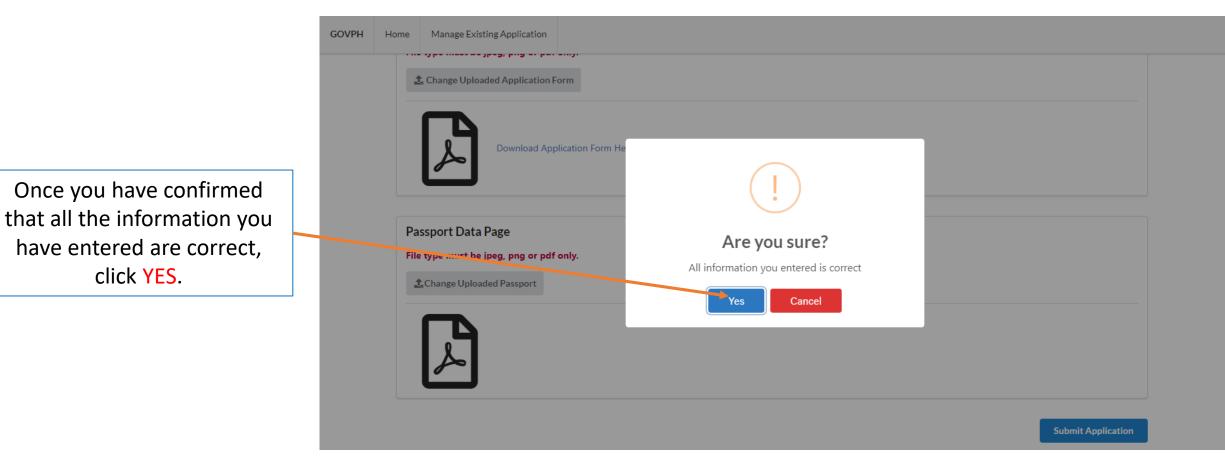

Once successful, the file icon will appear under **Passport Data Page**.

**REMINDER**: Once you click submit application, you can no longer edit the application form. You will have to make another application if you make a mistake on your submitted application form.

| ольн н | Home Manage Existing Application                                                           |
|--------|--------------------------------------------------------------------------------------------|
|        | 2 Change Uploaded Application Form                                                         |
|        | Download Application Form Here                                                             |
|        | Passport Data Page<br>File type must be jpeg, png or pdf only.<br>Change Uploaded Passport |
|        |                                                                                            |
|        | Subm <sup>at</sup> Application                                                             |
|        | Once completed, click SUBMIT APPLICATION.                                                  |