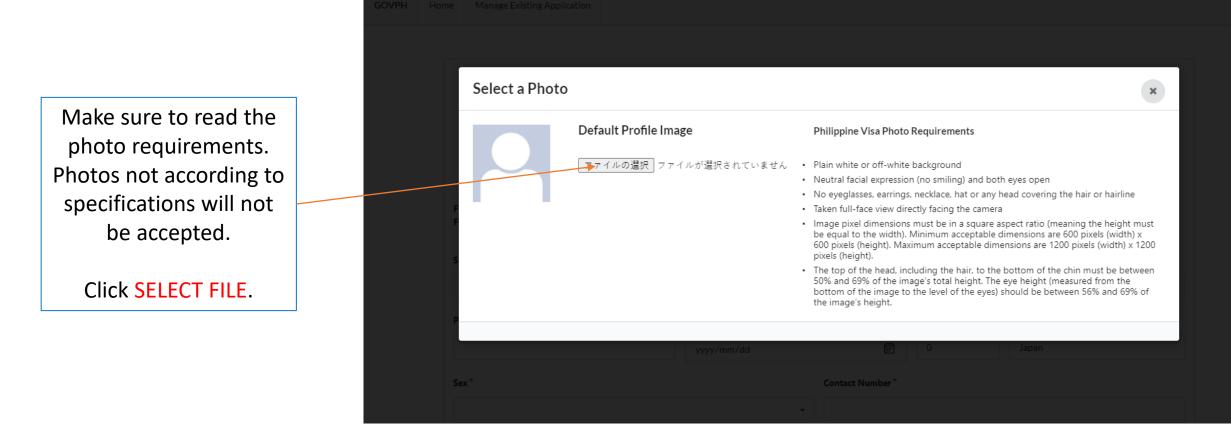

|                     | GOVPH | Home  | Manage Existing Application |                           |                                                                                              |                 |          |                          |
|---------------------|-------|-------|-----------------------------|---------------------------|----------------------------------------------------------------------------------------------|-----------------|----------|--------------------------|
|                     |       | FILL  | Anacore Man                 | DEPARTMENT<br>APPLICATION | THE PHILIPPINES<br>OF FOREIGN AFFAIRS<br>FOR NON-IMMIGRANT \<br>1) FILL IN BLANKS IN ENGLISH |                 | LIPPINES | Jan Photo                |
| Click UPLOAD PHOTO. |       | FOR   | ALL THAT ARE NOT APPLICA    | BLE, PLEASE INDIC         | ATE "N/A".                                                                                   |                 |          |                          |
|                     |       | Surn  | ame*                        |                           |                                                                                              | Given Name *    |          |                          |
|                     |       | Place | e of Birth *                |                           | Date of Birth *                                                                              |                 | Age *    | Country of Citizenship * |
|                     |       |       |                             |                           | yyyy/mm/dd                                                                                   |                 | 0        | Japan                    |
|                     |       | Sex * |                             |                           |                                                                                              | Contact Number* |          |                          |
|                     |       |       |                             |                           | •                                                                                            |                 |          |                          |

A

The uploaded photo will appear once successful.

Click UPLOAD IMAGE.

The successfully

uploaded photo will

appear on the

application form.

| GOVPH | Home | Manage Existing Application                               |            |                                                            |                                |                   |                          |
|-------|------|-----------------------------------------------------------|------------|------------------------------------------------------------|--------------------------------|-------------------|--------------------------|
|       |      | 🚬 🛓 🛓 🗖                                                   | DEPARTMENT | THE PHILIPPINES<br>OF FOREIGN AFFAIRS<br>FOR NON-IMMIGRANT | VISA TO THE PHI                | LIPPINES          |                          |
|       | FOF  | -IN BLANKS (TO BE ACCOMPLI<br>R ALL THAT ARE NOT APPLICAB |            |                                                            | BLOCK LETTERS.<br>Given Name * |                   | Change Photo             |
|       | Plac | e of Birth <sup>*</sup>                                   |            | Date of Birth *                                            | Ē                              | <b>Age *</b><br>0 | Country of Citizenship * |
|       | Sex  | *                                                         |            | yyyy/mm/aa                                                 | Contact Number*                |                   | Jopan                    |