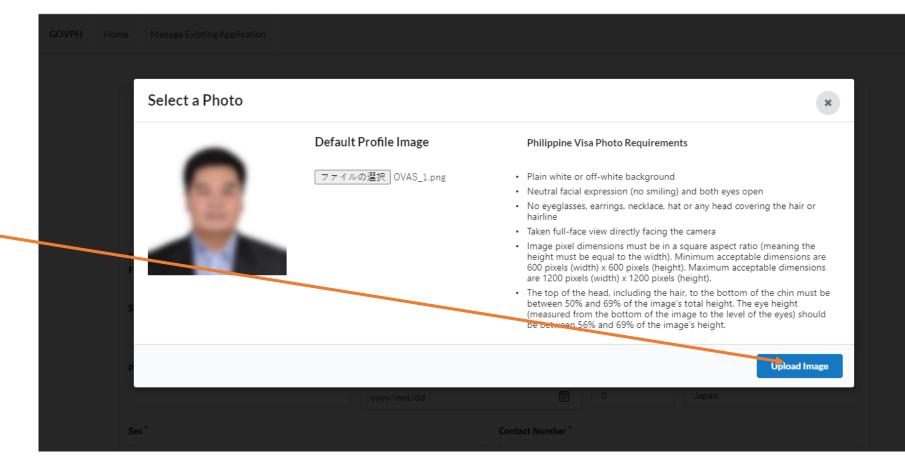

A

The uploaded photo will appear once successful.

Click UPLOAD IMAGE.

The successfully

uploaded photo will

appear on the

application form.

| GOVPH | Home | Manage Existing Application                               |            |                                                            |                                |                   |                          |
|-------|------|-----------------------------------------------------------|------------|------------------------------------------------------------|--------------------------------|-------------------|--------------------------|
|       |      | 🚬 🛓 🛓 🗖                                                   | DEPARTMENT | THE PHILIPPINES<br>OF FOREIGN AFFAIRS<br>FOR NON-IMMIGRANT | VISA TO THE PHI                | LIPPINES          |                          |
|       | FOF  | -IN BLANKS (TO BE ACCOMPLI<br>R ALL THAT ARE NOT APPLICAB |            |                                                            | BLOCK LETTERS.<br>Given Name * |                   | Change Photo             |
|       | Plac | e of Birth <sup>*</sup>                                   |            | Date of Birth *                                            | Ē                              | <b>Age *</b><br>0 | Country of Citizenship * |
|       | Sex  | *                                                         |            | yyyy/mm/aa                                                 | Contact Number*                |                   | Jopan                    |