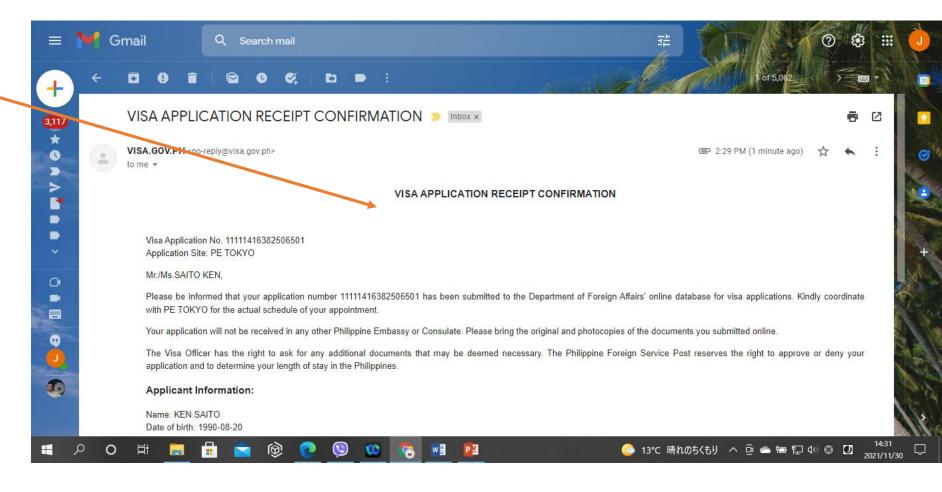

A confirmation notice will appear with your application reference number (ARN).

You will also receive an e-mail confirmation.

REMINDER: For those applying at the Philippine Embassy in Tokyo (PE Tokyo), kindly email your complete documents to <u>visa@philembassy.net</u> for pre-evaluation, after which you will be informed of mailing and payment procedures.

This is a sample of the e-mail confirmation you will receive.

REMINDER: For those applying at the Philippine Embassy in Tokyo (PE Tokyo), kindly email your complete documents to <u>visa@philembassy.net</u> for pre-evaluation, after which you will be informed of mailing and payment procedures.