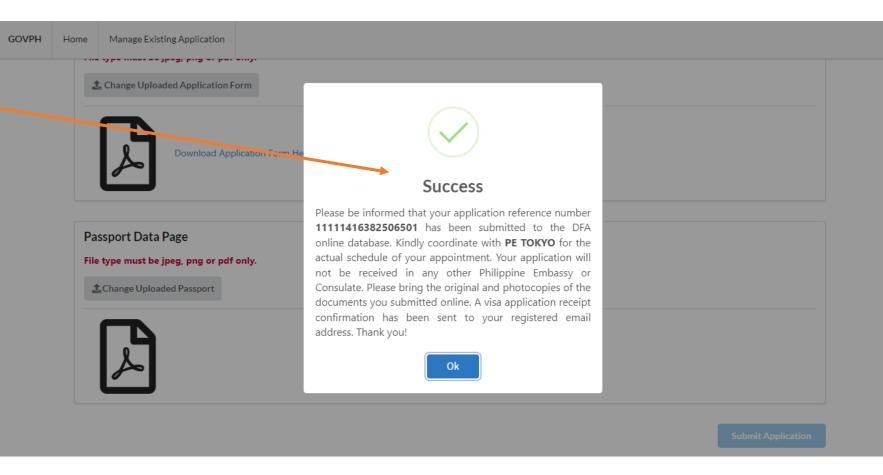

| ольн н | Home Manage Existing Application                                                           |
|--------|--------------------------------------------------------------------------------------------|
|        | 2 Change Uploaded Application Form                                                         |
|        | Download Application Form Here                                                             |
|        | Passport Data Page<br>File type must be jpeg, png or pdf only.<br>Change Uploaded Passport |
|        |                                                                                            |
|        | Subm <sup>at</sup> Application                                                             |
|        | Once completed, click SUBMIT APPLICATION.                                                  |

A confirmation notice will appear with your application reference number (ARN).

You will also receive an e-mail confirmation.

REMINDER: For those applying at the Philippine Embassy in Tokyo (PE Tokyo), kindly email your complete documents to <u>visa@philembassy.net</u> for pre-evaluation, after which you will be informed of mailing and payment procedures.