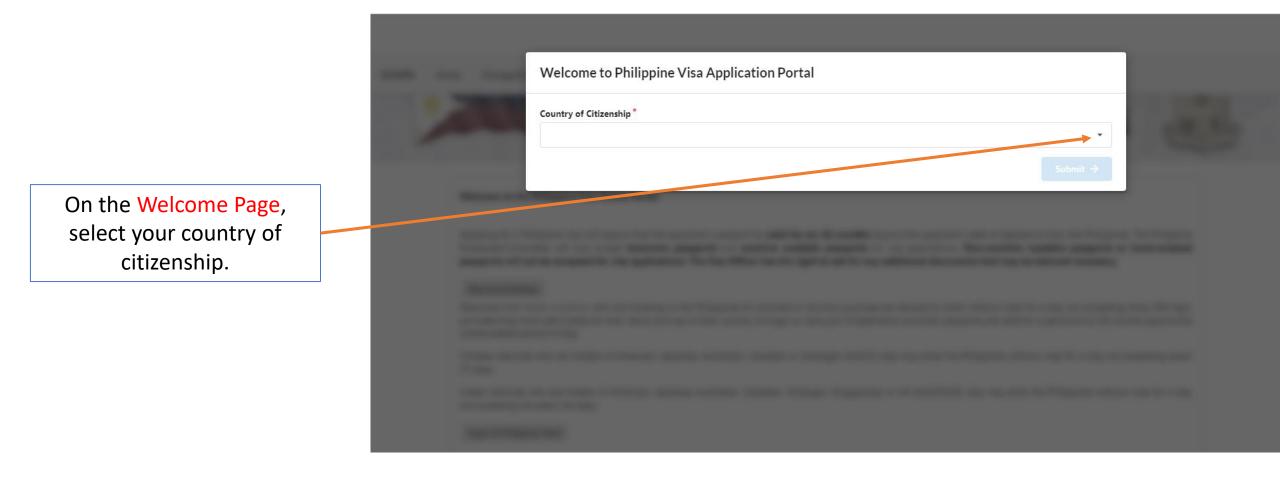

#### Welcome to the Philippine Visa Online Portal.

Applying for a Philippine visa will require that the applicant's passport be valid for six (6) months beyond the applicant's date of departure from the Philippines. The Philippine Embassies/Consulates will only accept electronic passports and machine readable passports for visa applications. Non-machine readable passports or hand-scripted passports will not be accepted for visa applications. The Visa Officer has the right to ask for any additional documents that may be deemed necessary.