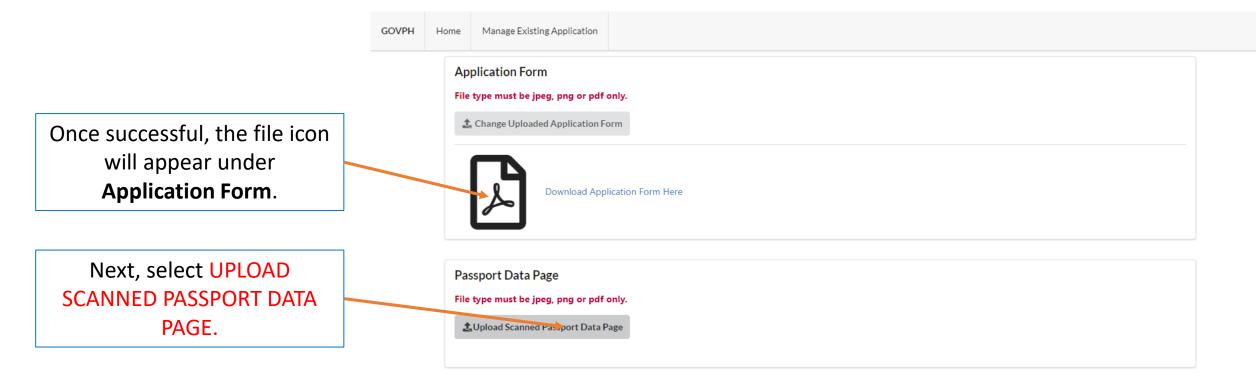

## Please Upload Required Files to Continue

The Visa Officer has the right to ask for any additional documents that may be deemed necessary.

| Click DOWNLOAD<br>APPLICATION FORM<br>HERE to download your<br>accomplished<br>application form. | Application Form<br>File type must be jpeg, png or pdf only.<br>Upload Signed Application Form<br>Download Application Form Here |
|--------------------------------------------------------------------------------------------------|----------------------------------------------------------------------------------------------------------------------------------|
| Print and sign on the                                                                            | Passport Data Page                                                                                                               |
| downloaded                                                                                       | File type must be jpeg, png or pdf only.                                                                                         |
| application form.                                                                                | Lupload Scanned Passport Data Page                                                                                               |

# Select the file for your passport data page and click UPLOAD PASSPORT.

Make sure to upload only the passport data page (i.e., passport page where personal details are encoded).

| A | pplication Form                                |       |                |  |
|---|------------------------------------------------|-------|----------------|--|
|   | le type must be jpeg, png or pdf               |       |                |  |
|   |                                                |       |                |  |
|   | Select Passp                                   |       | ×              |  |
|   | assport Da<br>le type must be jpeg, png or pdf | only. | Uploy Passport |  |
|   |                                                |       |                |  |
|   |                                                |       |                |  |