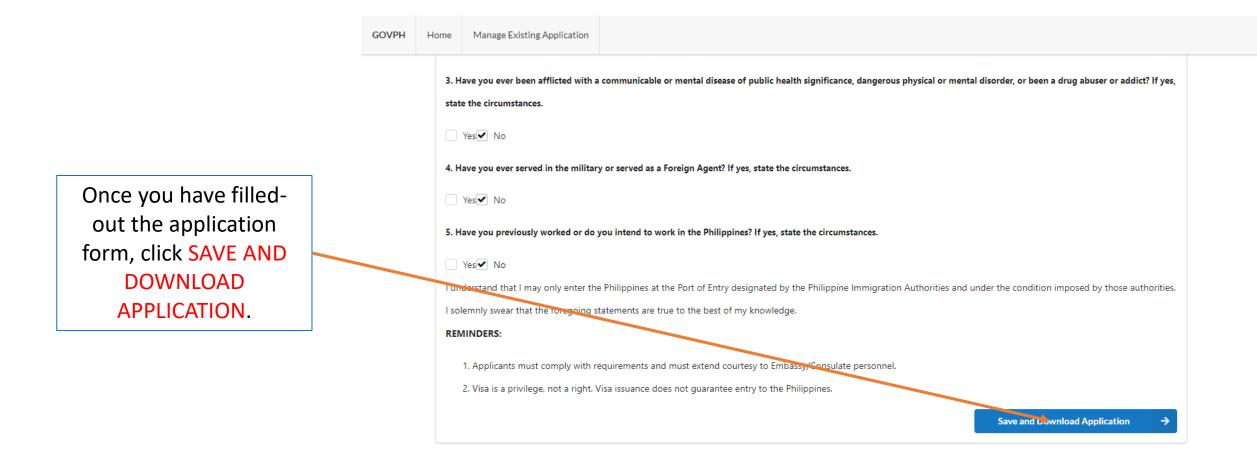

Fill-out the application

form as applicable.

Make sure to use all

**BLOCK/CAPITAL** letters.

The application may still be edited once saved by clicking MANAGE EXISTING APPLICATION.

Click YES if you wish to proceed with saving and downloading your application.

| GOVPH | Home            | Manage Existing Application          |                                                                                |                                                                  |
|-------|-----------------|--------------------------------------|--------------------------------------------------------------------------------|------------------------------------------------------------------|
|       |                 | lave you ever been afflicted with a  | communicable or mental disease of public health significance, dangerous physic | cal or mental disorder, or been a drug abuser or addict? If yes, |
|       |                 | Yes 🗸 No                             |                                                                                |                                                                  |
|       | 4. <del>I</del> | lave you ever served in the militar  | y or served as a l                                                             |                                                                  |
|       |                 | Yes 🕑 No                             |                                                                                |                                                                  |
|       | 5. H            | lave you previously worked or do     | Are you sure?                                                                  |                                                                  |
|       |                 | Yes 🗸 No                             | All information you entered is correct                                         |                                                                  |
|       |                 | nderstand that I may only enter th   | Cancel                                                                         | d under the condition imposed by those authorities.              |
|       | RE              | MINDERS:                             |                                                                                |                                                                  |
|       |                 | 1. Applicants must comply with r     | equirements and must extend courtesy to Embassy/Consulate personnel.           |                                                                  |
|       |                 | 2. Visa is a privilege, not a right. | /isa issuance does not guarantee entry to the Philippines.                     |                                                                  |
|       |                 |                                      |                                                                                | Save and Download Application 🔶                                  |