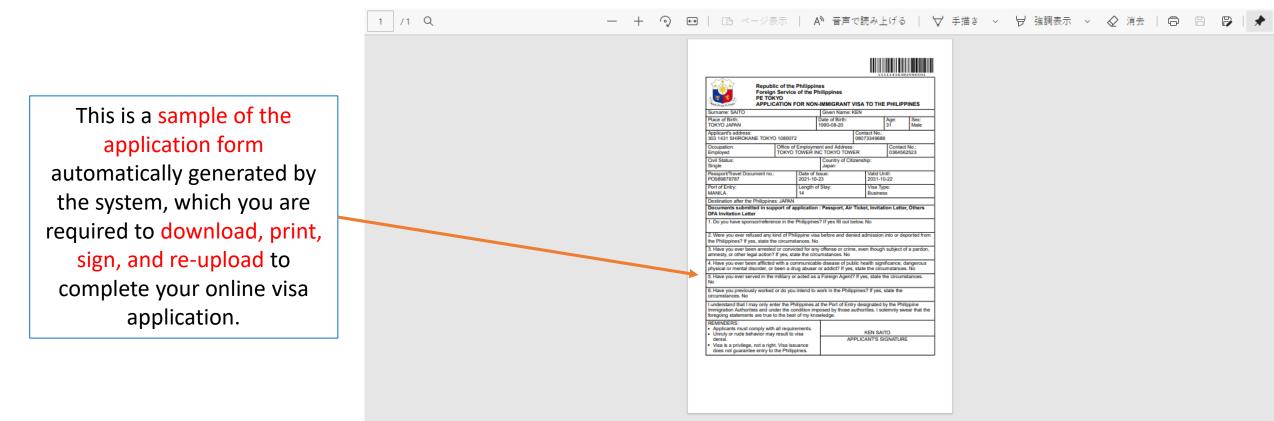

## Please Upload Required Files to Continue

The Visa Officer has the right to ask for any additional documents that may be deemed necessary.

| Click DOWNLOAD<br>APPLICATION FORM<br>HERE to download your<br>accomplished<br>application form. | Application Form<br>File type must be jpeg, png or pdf only.<br>Upload Signed Application Form<br>Download Application Form Here |
|--------------------------------------------------------------------------------------------------|----------------------------------------------------------------------------------------------------------------------------------|
| Print and sign on the                                                                            | Passport Data Page                                                                                                               |
| downloaded                                                                                       | File type must be jpeg, png or pdf only.                                                                                         |
| application form.                                                                                | Lupload Scanned Passport Data Page                                                                                               |

Submit Application

Click UPLOAD SIGNED APPLICATION FORM to upload your signed application form.

Please do not forget to sign on the application form.

Select the file for your application form and click UPLOAD APPLICATION FORM.