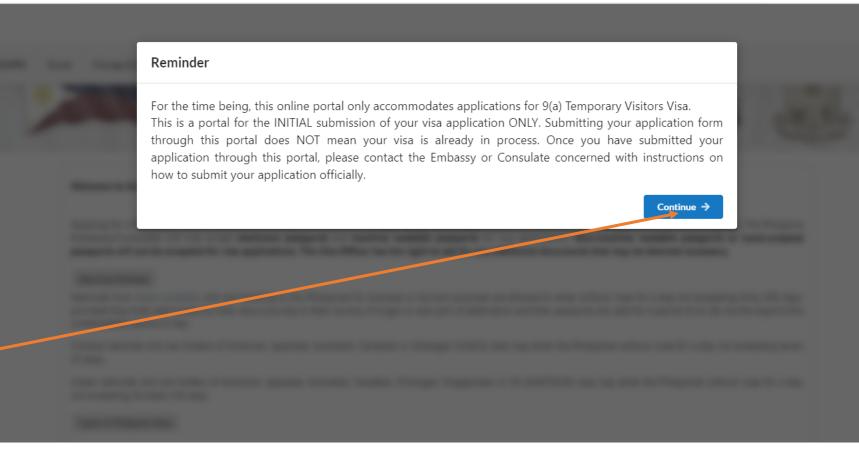

Only 9a visa applications are accepted through the online visa portal.

Those applying for other visa types (*e.g.*, *9e*, *9c*, *9g*, *47a2*) will continue to use the paper application form (F.A. Form No. 2).

Click **CONTINUE** once you have read the reminder

GOVPH Home Manage Existing Application

Once you are directed to this page, scroll down until the end.

For the latest and applicable visa requirements and immigration guidelines, kindly check the Embassy website.